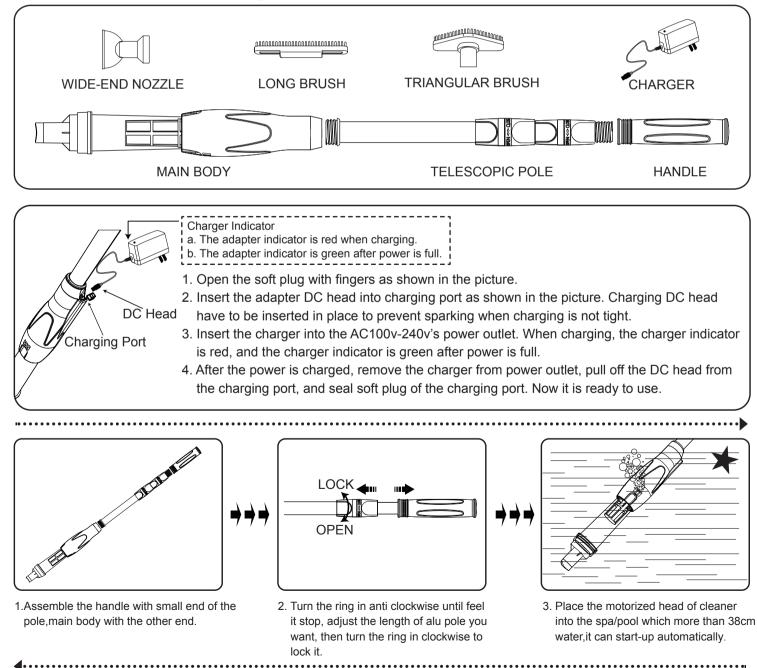

## Cleaners comes with parts as below

## **INSTRUCTION**

outlet hole

Thank you for purchasing the spa/pool vacuum cleaner. The spa/pool vacuum cleaner is hand held rechargeable cleaner which is easy to use. It saves water and reduces chemical consumption in the cleaning process. It is suitable for most spa and above-ground pools. Please note that the outlet hole of the lower body (the right photo) must be submerged during operation to avoid damage to the pump. It is designed to collect floor and seat debris - it is not a surface skimming device.