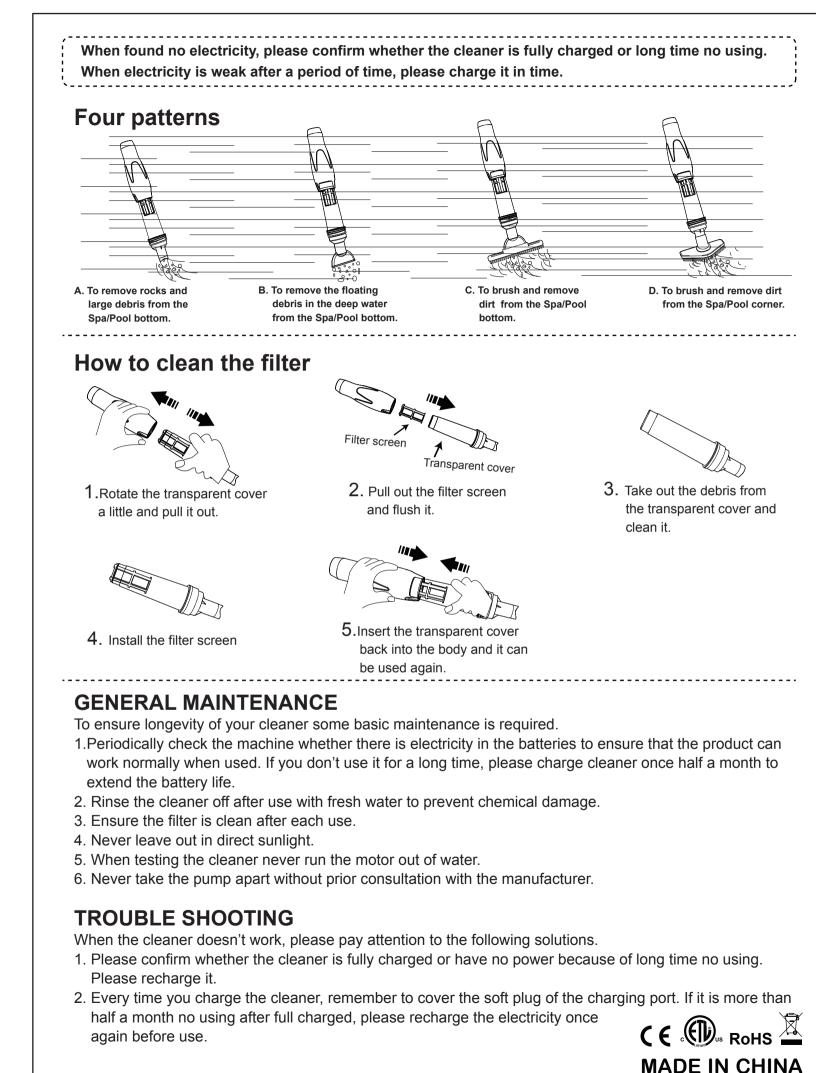

## **INSTRUCTION**

outlet hole

Thank you for purchasing the spa/pool vacuum cleaner. The spa/pool vacuum cleaner is hand held rechargeable cleaner which is easy to use. It saves water and reduces chemical consumption in the cleaning process. It is suitable for most spa and above-ground pools. Please note that the outlet hole of the lower body (the right photo) must be submerged during operation to avoid damage to the pump. It is designed to collect floor and seat debris - it is not a surface skimming device.